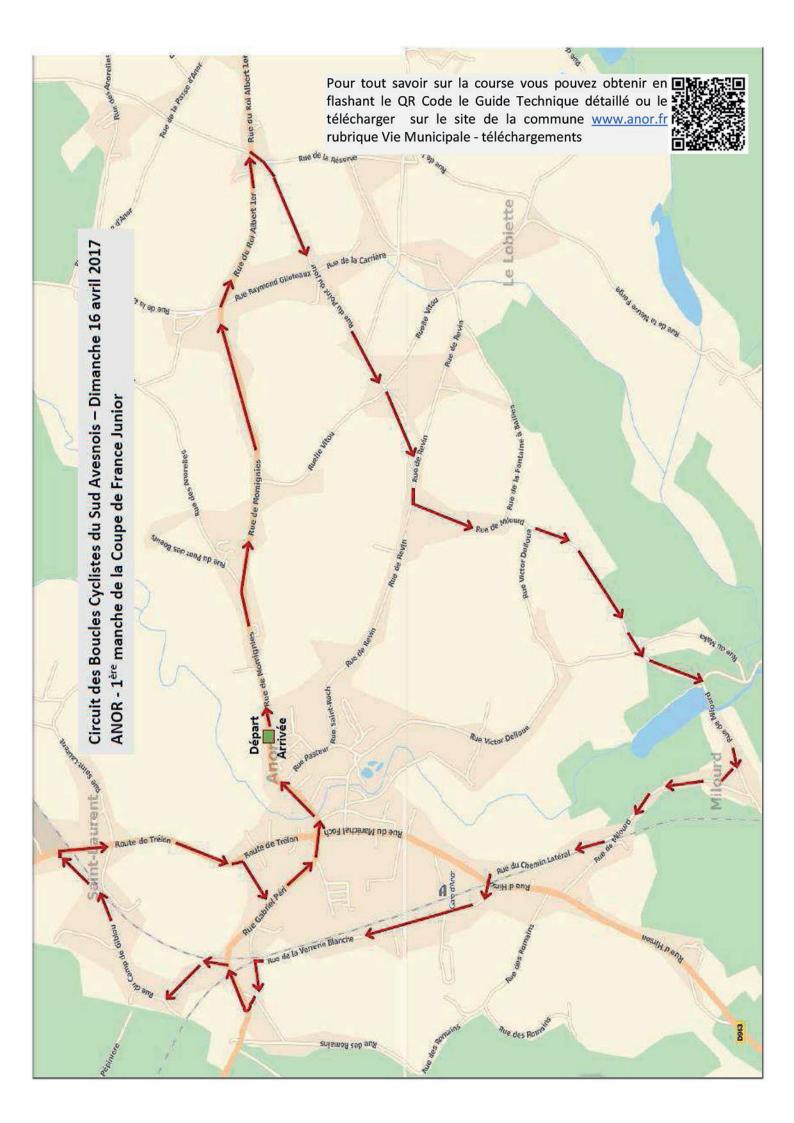

Sur ce circuit de 11,5 km exclusivement situé sur le territoire de la commune, il est certain que la "grimpette" de la rue du Tissage et la côte de la rue du Général de Gaulle vont peser dans les jambes à l'issue des 11 tours. L'arrivée, rue de Momignies, sera un spectacle de toute beauté.