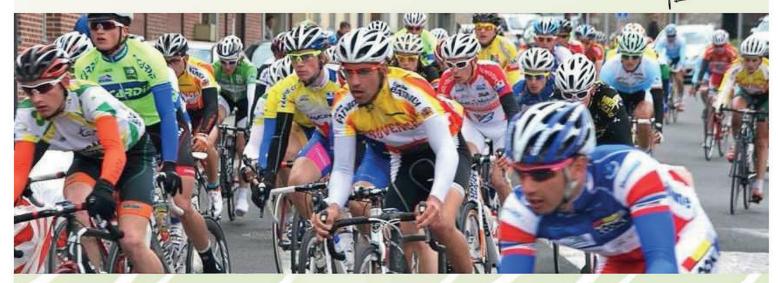

## Graine de champions à ANOR le 16 avril

Pour la 4<sup>ème</sup> fois en 8 ans, Anor va accueillir l'une des 5 manches de la Coupe de France Juniors de la Fédération Française de Cyclisme (FFC). Les autres manches se dérouleront:

Ce 16 avril, nous accueillerons sur le circuit cijoint pas moins de 131 coureurs, voire un peu plus représentant l'ensemble des comités régionaux métropolitains (du Nord au Sud et d'Est en Ouest), le Comité de la Réunion, le Comité Départemental du Nord et l'équipe hollandaise du team Willebrord Wil Vooruit à laquelle va s'ajouter certainement une équipe belge.

Sur ce circuit de 11,5 km exclusivement situé sur le territoire de la commune, il est certain que la "grimpette" de la rue du Tissage et la côte de la rue du Général de Gaulle vont peser dans les jambes à l'issue des 11 tours. L'arrivée, rue de Momignies, sera un spectacle de toute beauté.